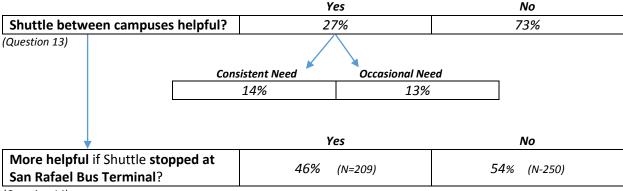

-------------------------|--------------------|-----|---------|------|----------|
| Usual form of transportation | 84%                | 10% | 1%      | 2%   | 3%       |

(Question 11)

|             | Very | Occasionally<br>late/leave early | Often<br>late/leave early | Severe impact |
|-------------|------|----------------------------------|---------------------------|---------------|
| Reliability | 74%  | 18%                              | 7%                        | 2%            |

(Question 15)

|                             | < 15 min. | 15-30 min. | 30-45 min. | 45-60 min. | >1 hr. |
|-----------------------------|-----------|------------|------------|------------|--------|
| Typical <b>commute time</b> | 29%       | 46%        | 14%        | 7%         | 4%     |

(Question 12)



(Question 14)