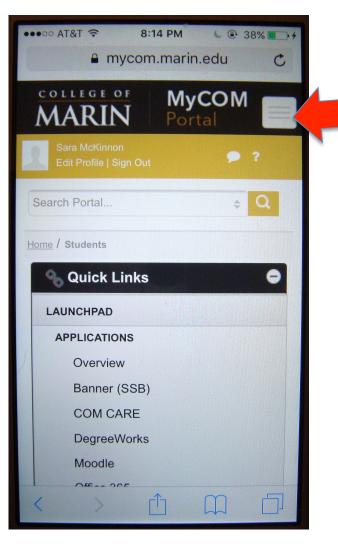

# On a smart phone:

Scroll down to see Other parts of the page It is in a single column

Click here to get the tabs For employee, student, etc