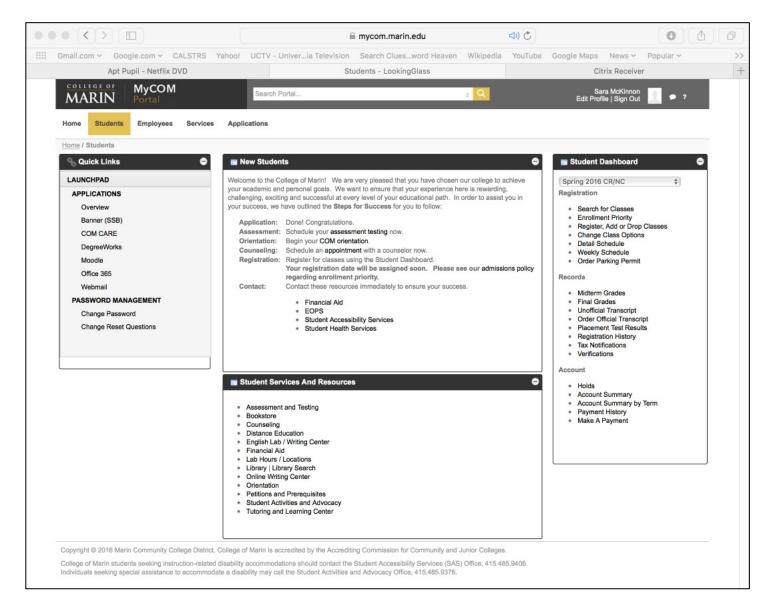

#### SYSTEM MAINTENANCE:

System Maintenance is planned from 5 p.m. to 11 p.m. on the following Fridays:

- April 29, 2016
- June 3, 2016

# MARIN

Sign In

| Jsername |  |
|----------|--|
|          |  |
| Password |  |
|          |  |

SCIENCE · MATH · NURSING

### LOGIN

Reset Password | First Time Users | FAQs

By signing onto this portal, you agree to abide by its Terms of Use. Violations could lead to restriction of portal privileges and/or disciplinary action.

### On Home page, you will find the tabs and links to Moodle and Office 365/webmail



### Looking for the Faculty Dashboard????



## This is what students see:



# On a smart phone:

Scroll down to see Other parts of the page It is in a single column



Click here to get the tabs For employee, student, etc