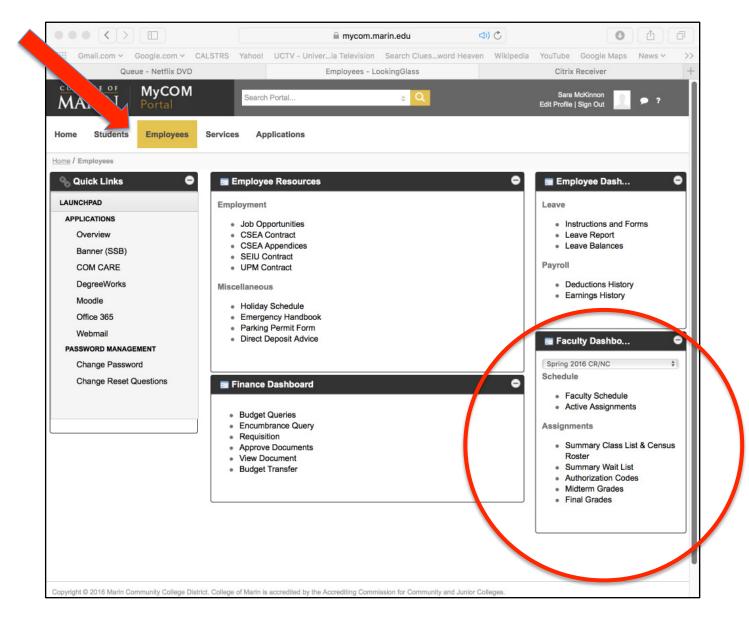

#### SYSTEM MAINTENANCE:

System Maintenance is planned from 5 p.m. to 11 p.m. on the following Fridays:

- April 29, 2016
- June 3, 2016

# MARIN

Sign In

| Jsername |  |
|----------|--|
|          |  |
| Password |  |
|          |  |

SCIENCE · MATH · NURSING

### LOGIN

Reset Password | First Time Users | FAQs

By signing onto this portal, you agree to abide by its Terms of Use. Violations could lead to restriction of portal privileges and/or disciplinary action.

### On Home page, you will find the tabs and links to Moodle and Office 365/webmail



### Looking for the Faculty Dashboard????



## This is what students see:



# On a smart phone:

Scroll down to see Other parts of the page It is in a single column



Click here to get the tabs For employee, student, etc