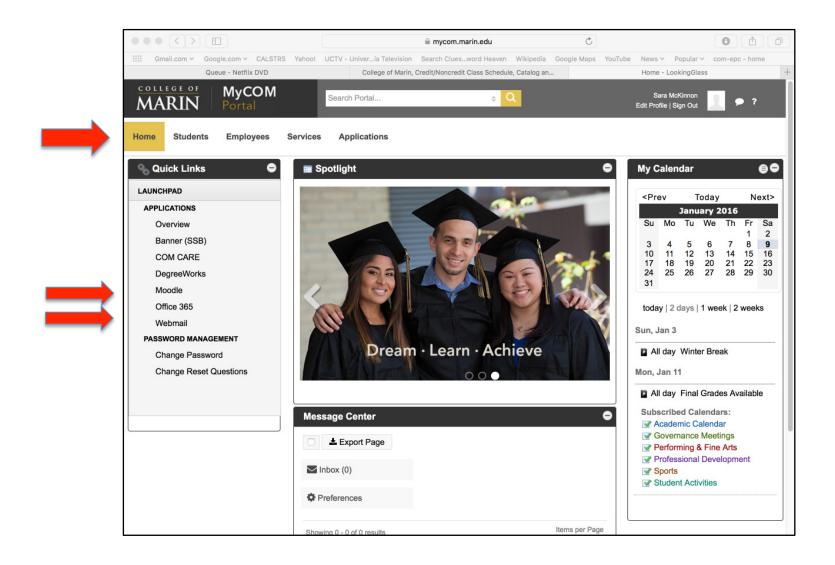

### On Home page, you will find the tabs and links to Moodle and Office 365/webmail