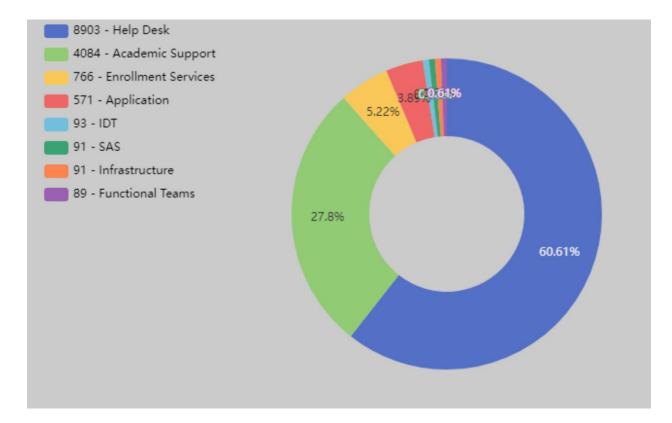

Images retrieved from "The COM Digital Transformation. Accelerated.", presented by Director of Information Technology, Patrick Ekoue-totou, to the Technology Planning Committee, on November 09<sup>th</sup>, 2022. <u>https://prezi.com/view/SAXrwTEniVliKB7k7Wf7</u>