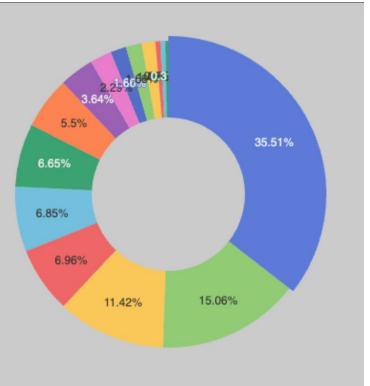

| 342 - Help Desk Computer Support |
|----------------------------------|
| 145 - Help Desk Application Su   |
| 110 - Help Desk Other            |
| 67 - Help Desk User Account S    |
| 66 - Help Desk Audio/Visual D    |
| 64 - Help Desk Online Learnin    |
| 53 - Help Desk TelephoneVoice    |
| 35 - Help Desk Remote Instruc    |
| 22 - Help Desk Logon Support     |
| 16 - Help Desk Event setup       |
| 16 - Help Desk Wireless Support  |
| 14 - Help Desk Printer/Scanner   |
| 5 - Help Desk Request for Tr     |
| 5 - Help Desk Student Suppor     |
| 3 - Help Desk Relocation Req     |
|                                  |