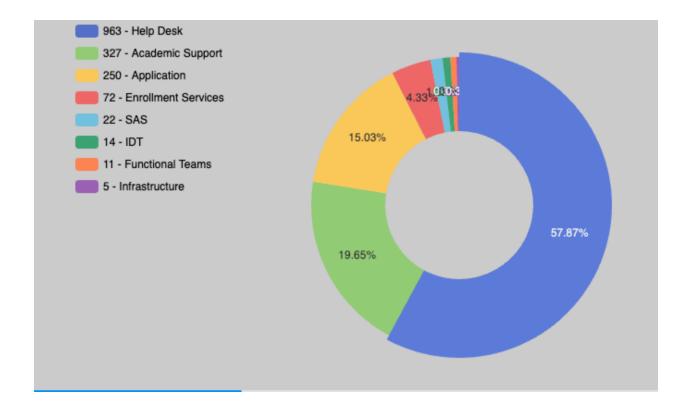

Images retrieved from "The COM Digital Transformation. Accelerated.", presented by Director of Information Technology, Patrick Ekoue-totou, to the Technology Planning Committee, on November 09<sup>th</sup>, 2022. <u>https://prezi.com/view/SAXrwTEniVliKB7k7Wf7</u>