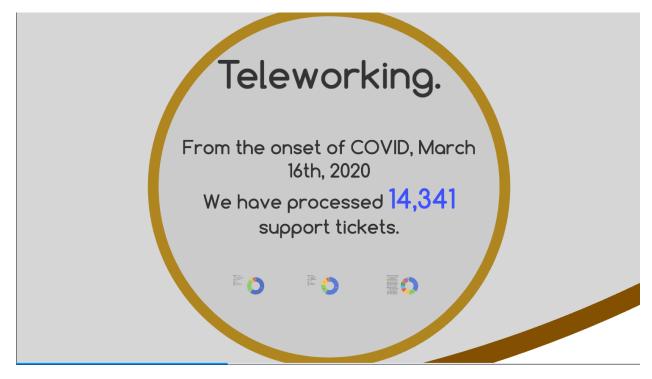

Images retrieved from "The COM Digital Transformation. Accelerated.", presented by Director of Information Technology, Patrick Ekoue-totou, to the Technology Planning Committee, on November 09<sup>th</sup>, 2022. <u>https://prezi.com/view/SAXrwTEniVliKB7k7Wf7</u>