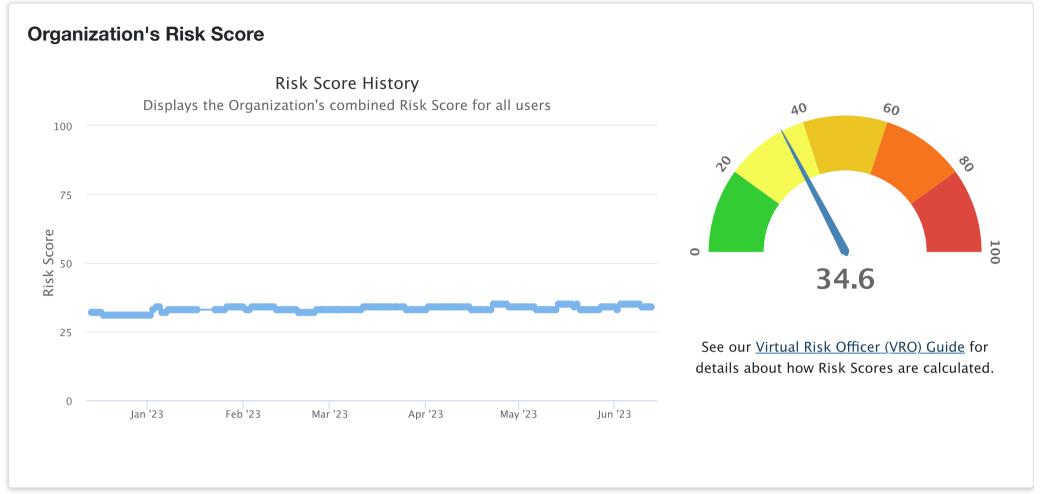

6/13/23, 10:25 PM KnowBe4

## **Dashboard**









https://training.knowbe4.com/ui/dashboard







**Training** See All Campaigns New Campaign Recent Campaigns in Progress 0% Completed Training for 3 time clickers 50% Completed 2023 New User Basic Security Awareness Training -2/3

https://training.knowbe4.com/ui/dashboard

6/13/23, 10:25 PM KnowBe4

|                                                                                                     |  | Optional Training - Active Staff       | 0% Completed  |
|-----------------------------------------------------------------------------------------------------|--|----------------------------------------|---------------|
|                                                                                                     |  | Security Awareness Assessment (Admins) | 66% Completed |