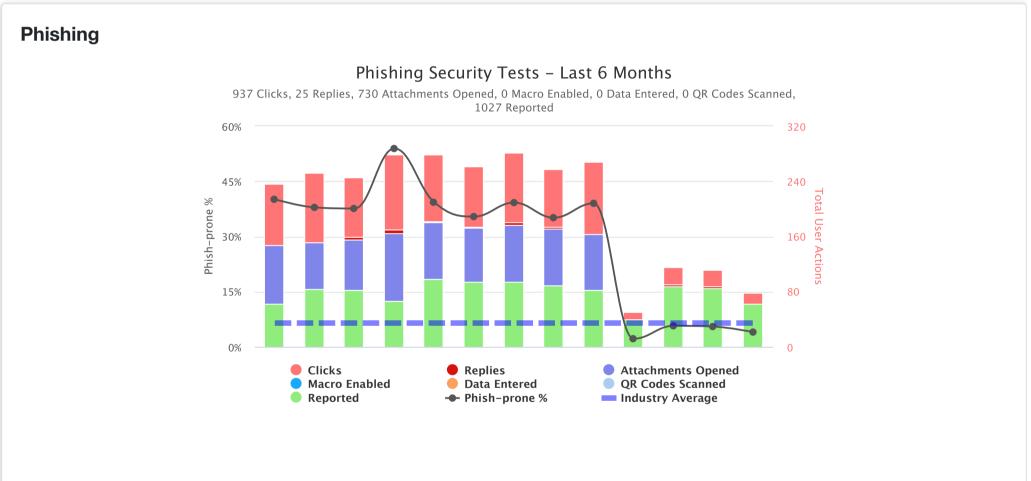

6/13/23, 10:25 PM KnowBe4

## **Dashboard**









https://training.knowbe4.com/ui/dashboard







**Training** See All Campaigns New Campaign Recent Campaigns in Progress 0% Completed Training for 3 time clickers 50% Completed 2023 New User Basic Security Awareness Training -2/3

https://training.knowbe4.com/ui/dashboard

6/13/23, 10:25 PM KnowBe4

|                                                                                                     |  | Optional Training - Active Staff       | 0% Completed  |
|-----------------------------------------------------------------------------------------------------|--|----------------------------------------|---------------|
|                                                                                                     |  | Security Awareness Assessment (Admins) | 66% Completed |
|