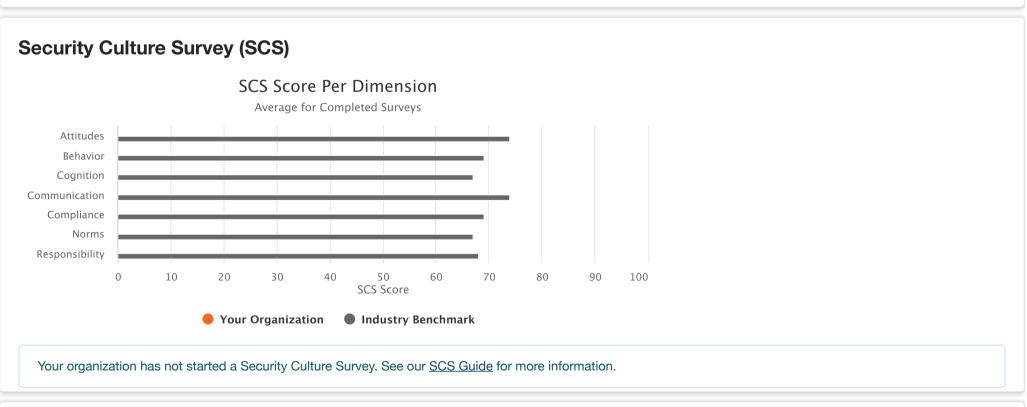

6/13/23, 10:25 PM KnowBe4

## **Dashboard**









https://training.knowbe4.com/ui/dashboard







**Training** See All Campaigns New Campaign Recent Campaigns in Progress 0% Completed Training for 3 time clickers 50% Completed 2023 New User Basic Security Awareness Training -2/3

https://training.knowbe4.com/ui/dashboard

6/13/23, 10:25 PM KnowBe4

|                                                                                                     |  | Optional Training - Active Staff       | 0% Completed  |
|-----------------------------------------------------------------------------------------------------|--|----------------------------------------|---------------|
|                                                                                                     |  | Security Awareness Assessment (Admins) | 66% Completed |
| Share this link to invite your users to start their