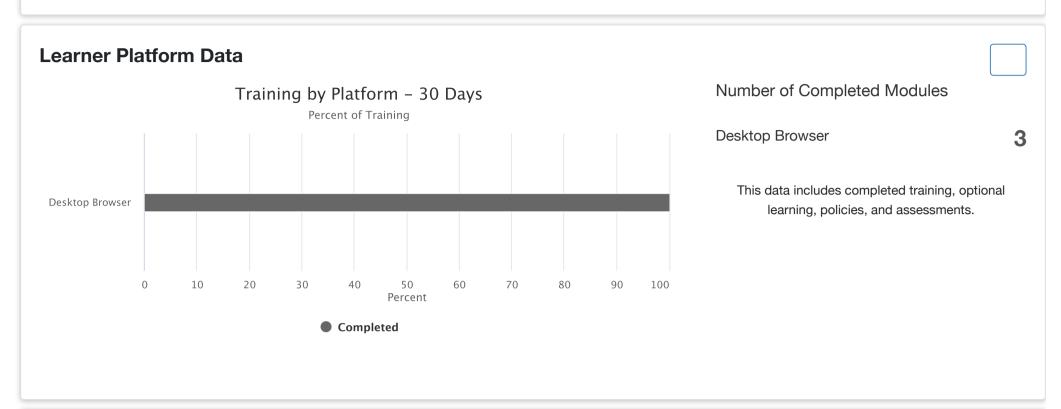

https://training.knowbe4.com/ui/dashboard

6/13/23, 10:25 PM KnowBe4

|                                                                                                     |  | Optional Training - Active Staff       | 0% Completed  |
|-----------------------------------------------------------------------------------------------------|--|----------------------------------------|---------------|
|                                                                                                     |  | Security Awareness Assessment (Admins) | 66% Completed |
| Share this link to invite your users to start their training: https://training.knowbe4.com/ui/login |  |                                        |               |
|                                                                                                     |  |                                        |               |