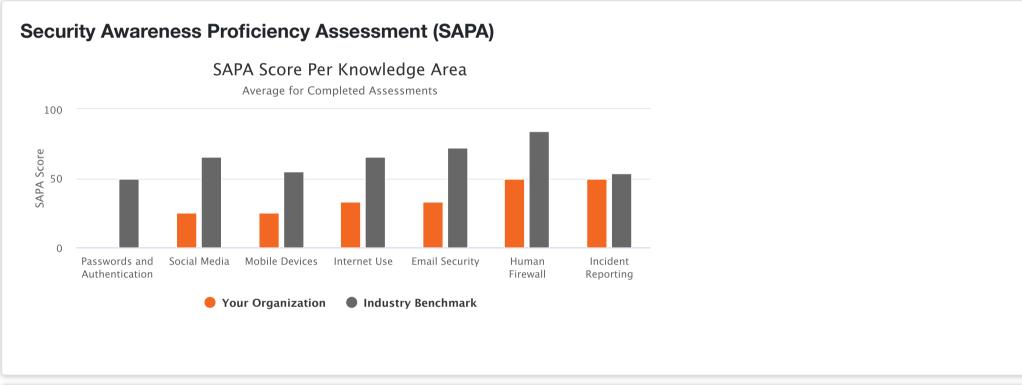

6/13/23, 10:25 PM KnowBe4

## **Dashboard**









https://training.knowbe4.com/ui/dashboard







**Training** See All Campaigns New Campaign Recent Campaigns in Progress 0% Completed Training for 3 time clickers 50% Completed 2023 New User Basic Security Awareness Training -2/3

https://training.knowbe4.com/ui/dashboard

6/13/23, 10:25 PM KnowBe4

|                                                                                                     |  | Optional Training - Active Staff       | 0% Completed  |
|-----------------------------------------------------------------------------------------------------|--|----------------------------------------|---------------|
|                                                                                                     |  | Security Awareness Assessment (Admins) | 66% Completed |
| Share this link to invite your users to start the