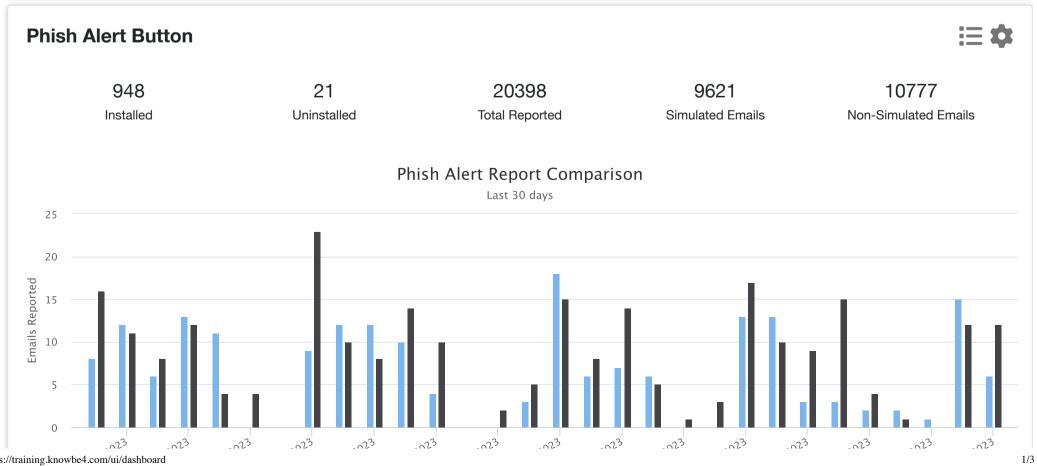

6/13/23, 10:25 PM KnowBe4

## **Dashboard**









https://training.knowbe4.com/ui/dashboard







**Training** See All Campaigns New Campaign Recent Campaigns in Progress 0% Completed Training for 3 time clickers 50% Completed 2023 New User Basic Security Awareness Training -2/3

https://training.knowbe4.com/ui/dashboard

6/13/23, 10:25 PM KnowBe4

|                                                                                                     |  | Optional Training - Active Staff       | 0% Completed  |
|-----------------------------------------------------------------------------------------------------|--|----------------------------------------|---------------|
|                                                                                                     |  | Security Awareness Assessment (Admins) | 66% Completed |
| Sh