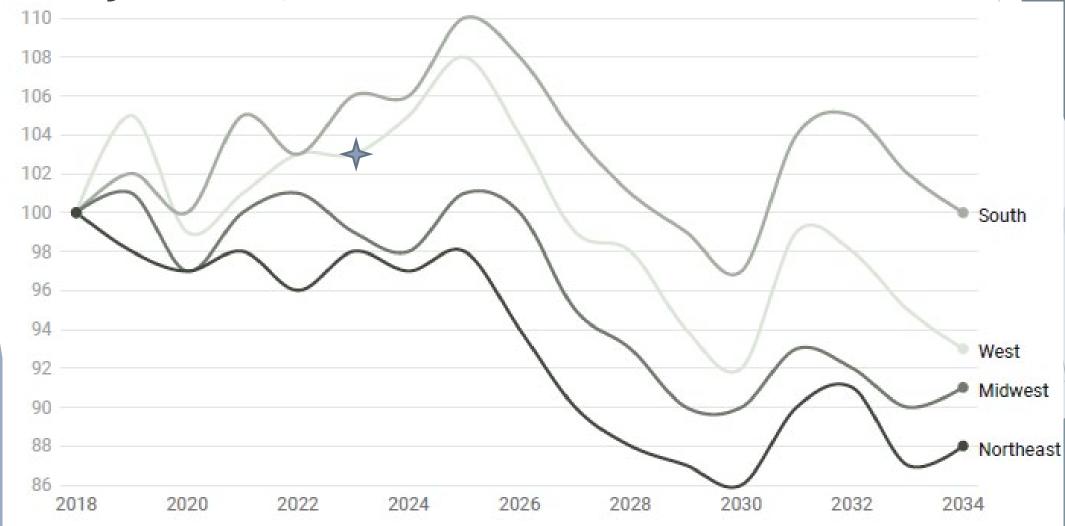

# National Community College Enrollment Projections, 2018-2034

Source: Nathan D. Grawe, The Agile College • Get the data • Created with Datawrapper